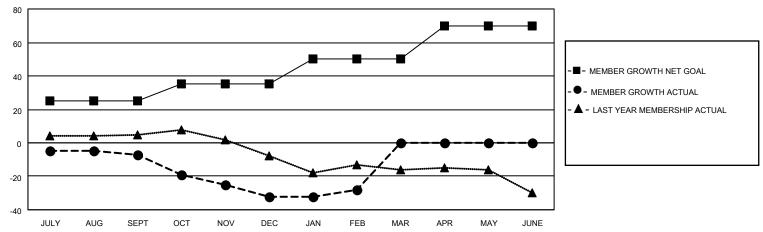

## LOCATION SLOVENIA District 129 Results as of: 2/28/2021

| Clubs         |               |             |               | Members               |                        |                         |                                                    |  |
|---------------|---------------|-------------|---------------|-----------------------|------------------------|-------------------------|----------------------------------------------------|--|
|               | RESULTS FOR   | R 2020-2021 |               | RESULTS FOR 2020-2021 |                        |                         |                                                    |  |
| QUARTER       | NEW CLUB GOAL | NEW CLUBS   | DROPPED CLUBS | QUARTER MEME          | BER GROWTH NET<br>GOAL | MEMBER GROWTH<br>ACTUAL | DROPPED<br>MEMBERS ACTUAL<br>(including transfers) |  |
| JULY/AUG/SEPT | 0             | 0           | 0             | JULY/AUG/SEPT         | 25                     | 13                      | 16                                                 |  |
| OCT/NOV/DEC   | 0             | 0           | 0             | OCT/NOV/DEC           | 10                     | 2                       | 27                                                 |  |
| JAN/FEB/MAR   | 1             | 0           | 1             | JAN/FEB/MAR           | 15                     | 10                      | 6                                                  |  |
| APR/MAY/JUNE  | 0             | 0           | 0             | APR/MAY/JUNE          | 20                     | 0                       | 0                                                  |  |

## GOALS AND ACTUAL MEMBERS CUMULATIVE

| DROPPED CLUBS: 1 |    | 12 CLUBS OF 59 ADDED 1 OR MORE<br>NEW MEMBERS | GENDER DISTRIBUTION  MALE 923 (64.46%) |               |    |
|------------------|----|-----------------------------------------------|----------------------------------------|---------------|----|
| DROPPED MEMBERS  |    |                                               | FEMALE                                 | 509 (35.54%)  |    |
| DECEASED         | 5  | CLICK HERE FOR CUMULATIVE                     | TOTAL FAMILY UNIT MEMBERS              |               | 26 |
| CLUB CANCELLED   | 3  | MEMBERSHIP DATA                               | EAMILY MEMBER                          | S DAVING HALE | 13 |
| OTHER 41         |    |                                               | FAMILY MEMBERS PAYING HALF DUES        |               | 10 |
| TOTAL            | 49 |                                               |                                        |               |    |